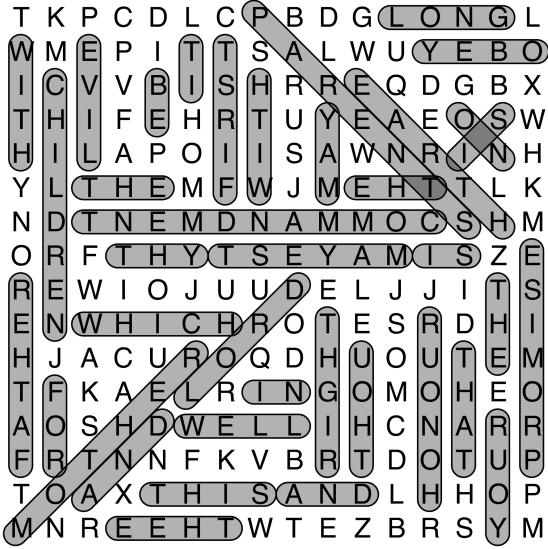

## Ephesians 6:1-3

| ↓ CHILDREN | → THIS   | → WHICH     | ↑ IT    | ← MAYEST |
|------------|----------|-------------|---------|----------|
| < OBEY     | 1 IS     | → IS        | ↑ MAY   | ↑ LIVE   |
| † YOUR     | ↑ RIGHT  | → THE       | ↓ BE    | → LONG   |
| → PARENTS  | † HONOUR | ↑ FIRST     | → WELL  | → ON     |
| → IN       | → THY    | COMMANDMENT | ↓ WITH  | ← THE    |
| ↓ THE      | ↑ FATHER | ↑ WITH      | <- THEE | ➤ EARTH  |
|            | → AND    | ↑ PROMISE   | ↑ AND   |          |
| ↓ FOR      | MOTHER   | ↓ THAT      | ↑ THOU  |          |